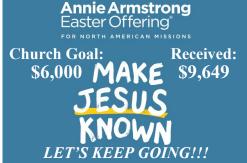

### Weekly Required to meet the **Budget: \$10,839**

Week of: Received: 3/24 \$12,150 \$8,725 3/31 \$15,542 4/7 \$13,032 4/14